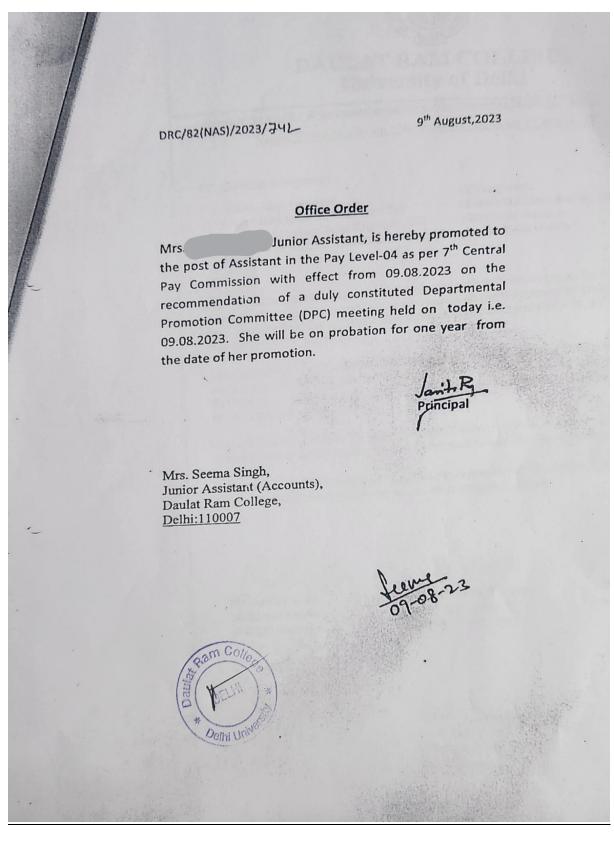

further noted that, there is one eligible candidate under OBC categor the feeder cadre i.e. Ms. Seema Singh, Junior Assistant. Further, Principal informed the that there is no vigilance enquiry pending against Ms. Seema Singh and she fulfils the promotion as per NTRR - 2020.

The Committee examined the prescribed qualifications, APAR Score, training cer Roster in respect of the eligible candidate. The candidate fulfils the requisite qualificat

After viewing all the records, the Committee recommends that Ms. Seema Singh ; be promoted as Assistants from the date of her joining as Assistant.

(External Expert)

& OBC observer

Joint Registrar DU (Registrar Nominee)

Mr. Rakesh Section Office

Principal, DRC (Chairperson)



#### Appraisal documents for a non-teaching staff member (sample)





Date: 09.08.2023

The Principal
Daulat Ram College
University of Delhi
Delhi-110007

Subject: Joining letter to the post of Assistant w.e.f 09.08.2023

Respected Madam,

With reference to your office letter No. DRC/82(NAS)/2023/742 Dt.09.08.2023, this is to inform you that I have joined my duties as Assistant in the Accounts Section w.e.f. 09.08.2023 (forenoon). I give the commitment that I shall properly discharge my duties and responsibility under your direction.

Thanking you,

Yours sincerely,

Assistant Accounts Section c.c. so (alc) frinto.

M7-11/2

4/18/0023

OC

DRC/82(NAS)/2024/ 1937

29th January.2024 01/02/2029

The Assistant Registrar(Colleges),
College Branch-III,
University of Delhi
Delhi: 110007

Sub: Fixation of Pay of Mrs. Seema Singh, on promotion (DPC) Junior Assist